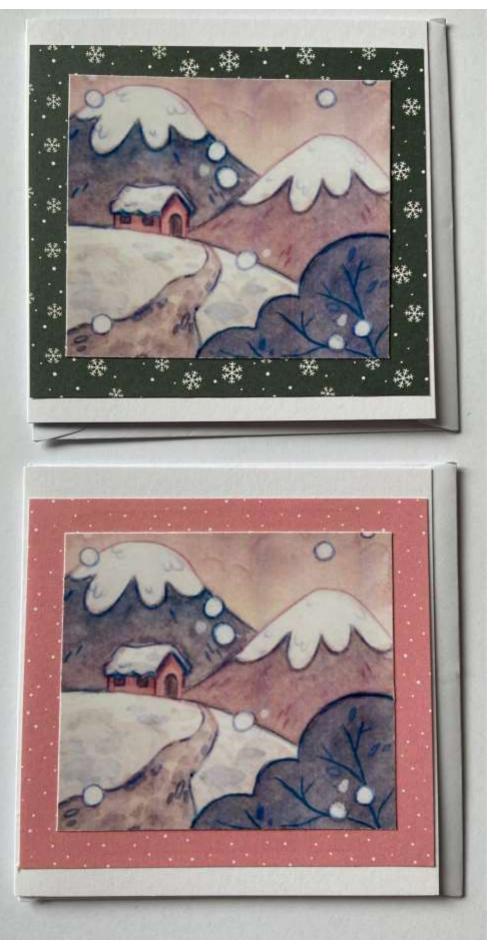

# Snowy Scene – small square Small card

Quantity available: 2

10cm x 10cm square card

Blank inside for your own message

Snowy Scene – large landscape

Standard card

Quantity available: 1

18cm x 12.5cm card (approx.)

Blank inside for your own message