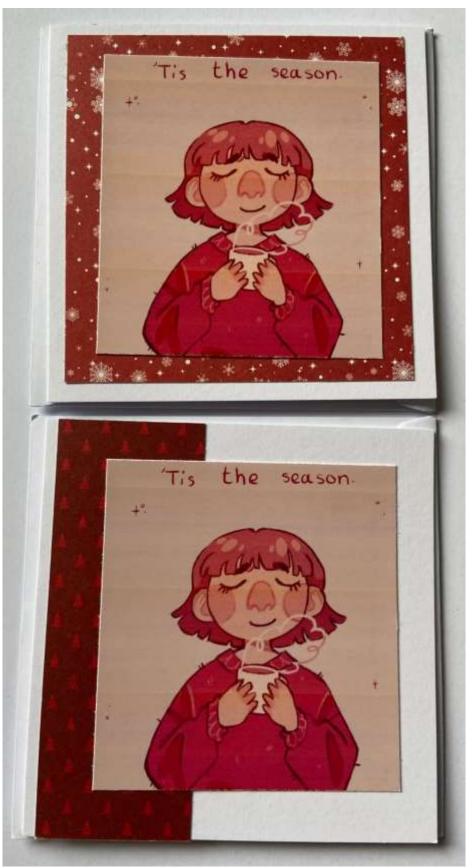

# 'Tis the season Small card

Quantity available: 4

10cm x 10cm square card

Blank inside for your own message