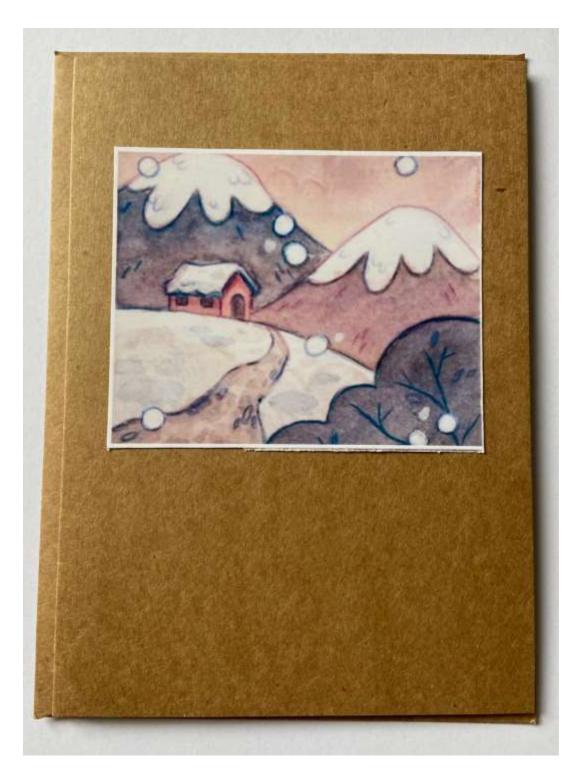

# Snowy scene – large portrait

# Standard card

Quantity available: 2

12.7cm x 18cm card (approx.)

Blank inside for your own message

Snowy Scene – large square