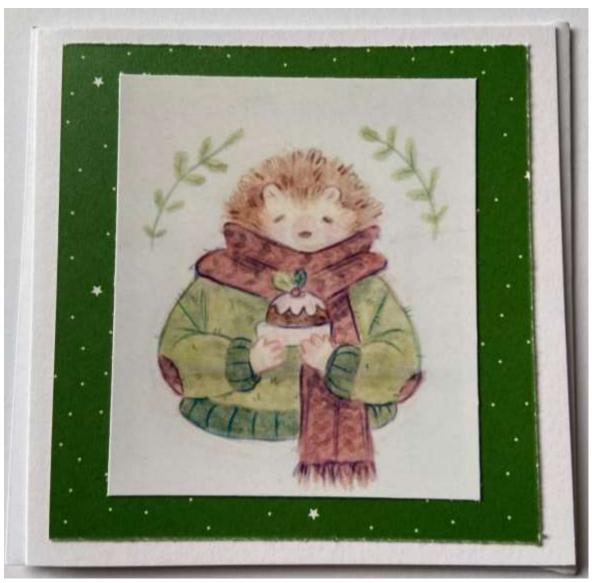

# Christmas Pudding

## Small card

Quantity available: 6

10cm x 10cm square card

Blank inside for your own message