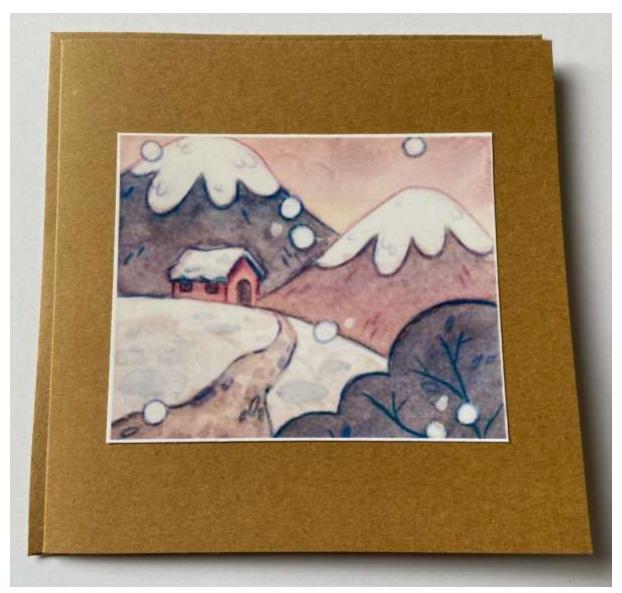

# Standard card

Quantity available: 2

12.7cm x 18cm card (approx.)

Blank inside for your own message

Snowy Scene – large square

### Standard card

Quantity available: 3

14.7cm x 14.7cm square card (approx.)

Blank inside for your own message