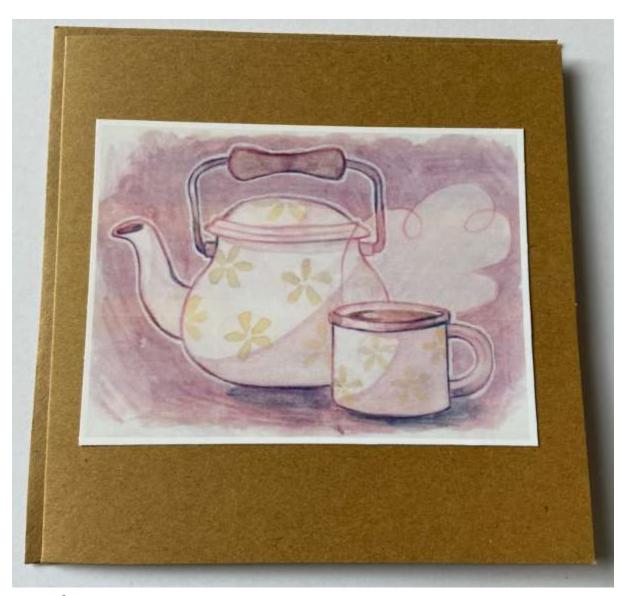

## Standard card

Quantity available: 6

14.7cm x 14.7cm square card (approx.)

Blank inside for your own message

Time for Tea

## Standard card

Quantity available: 3

14.7cm x 14.7cm square card (approx.)

Blank inside for your own message