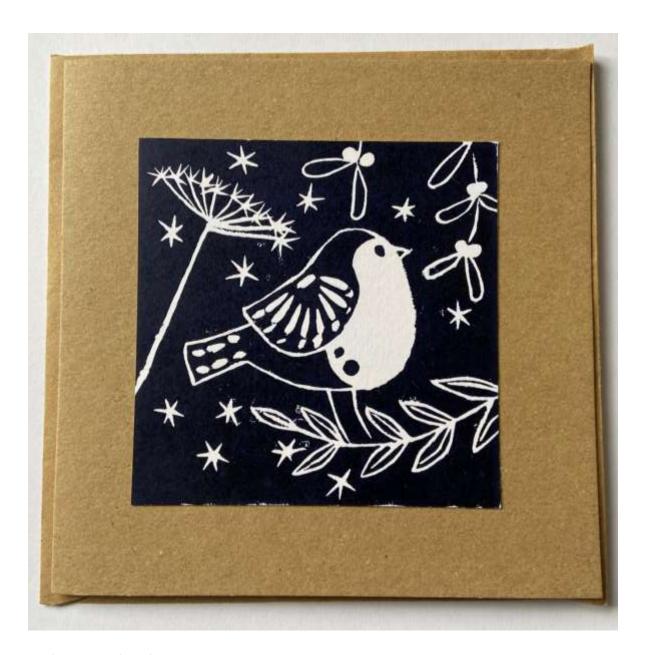

# Robin in ink – small square

## Small card

Quantity available: 1

10cm x 10cm card

Blank inside for your own message

Lino-cut ink print by Heather on card