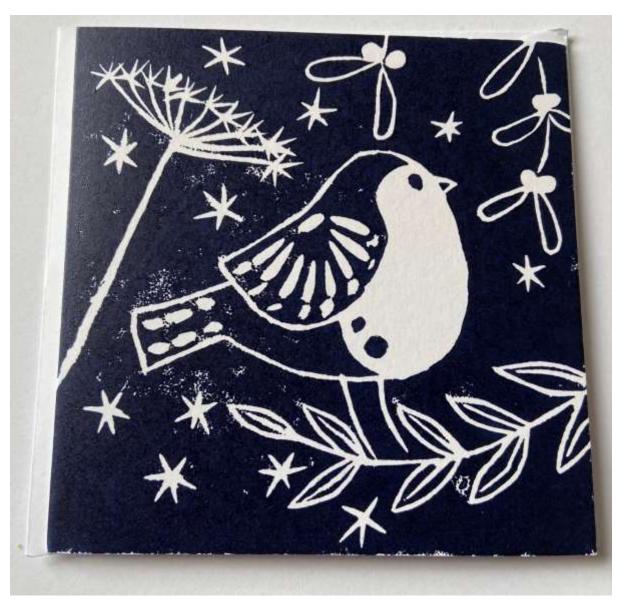

# Robin in ink – large portrait

## Standard card

Quantity available: 1

12.7cm x 18cm card (approx.)

Blank inside for your own message

Lino-cut ink print by Heather mounted on card