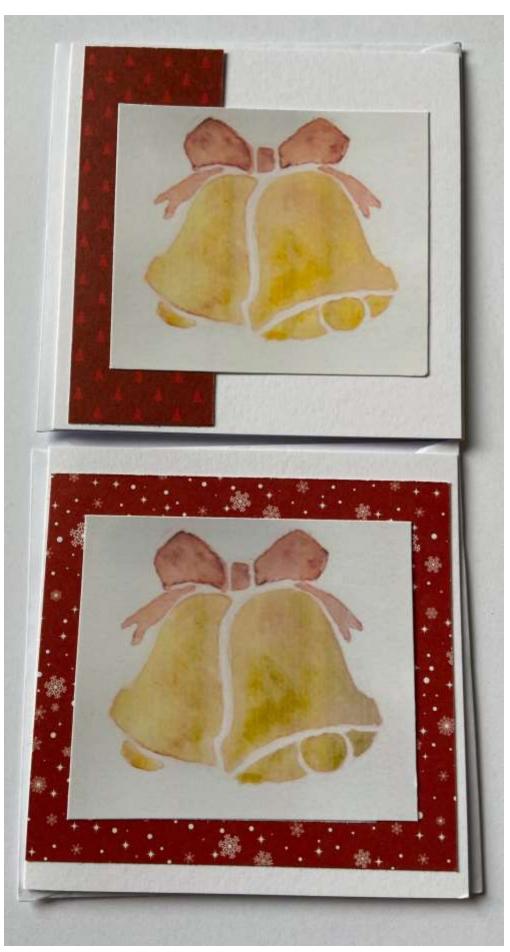

# Christmas Bells

Small card

Quantity available: 6

10cm x 10cm square card

Blank inside for your own message