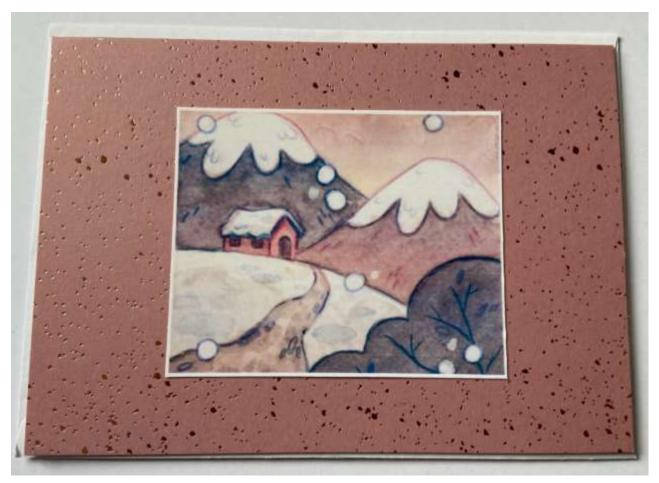

# Snowy Scene – small square Small card

Quantity available: 2

10cm x 10cm square card

Blank inside for your own message

Snowy Scene – large landscape

Standard card

Quantity available: 1

18cm x 12.5cm card (approx.)

Blank inside for your own message