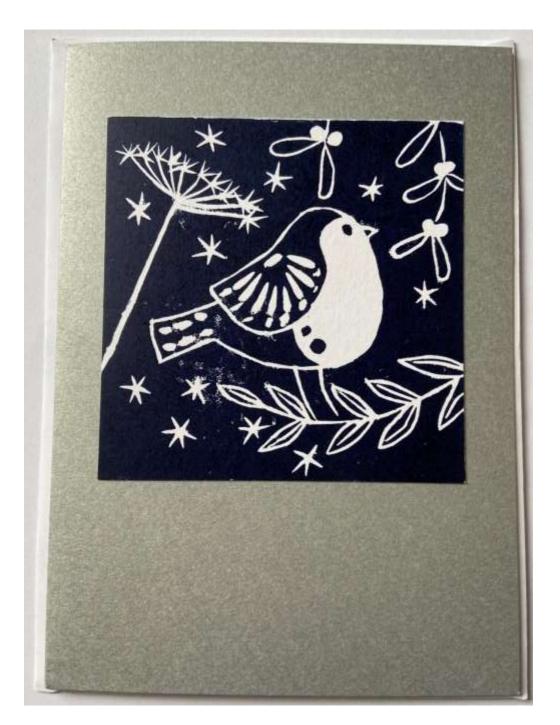

# Robin in ink – large square

## Standard card

Quantity available: 1

14.7cm x 14.7cm square card (approx.)

Blank inside for your own message

Lino-cut ink print by Heather mounted on card