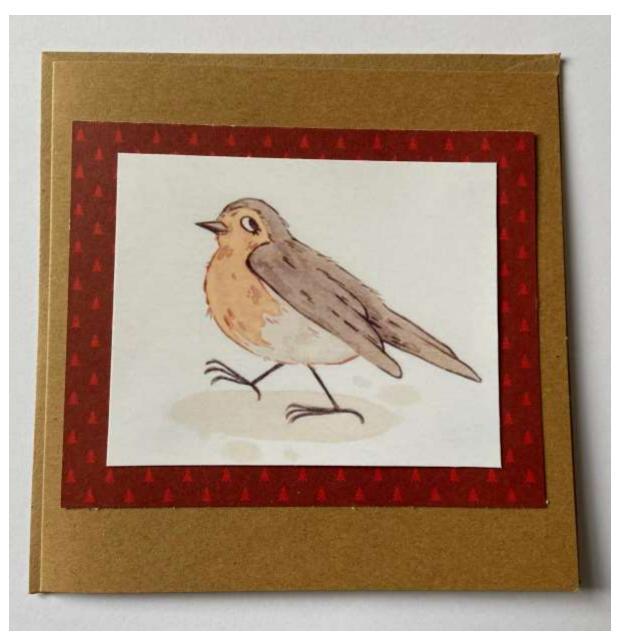

# Robin

## Standard card

Quantity available: 6

14.7cm x 14.7cm square card (approx.)

Blank inside for your own message

Time for Tea